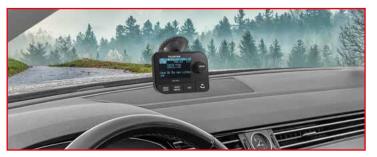

#### Simple installation:

The TOP CAR 1 is easy to install yourself. Simply attach it to the windscreen using the suction cup and lay the connection cable for the power supply neatly using the enclosed self-adhesive cable clips.

### Easy mounting on the windscreen

Item no.: 5100001 Status: 04/2025