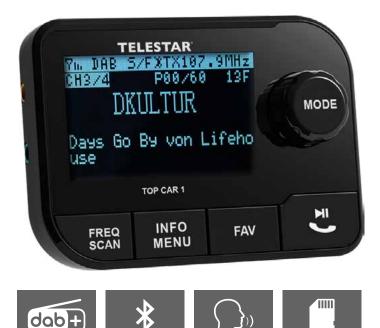

# TOP CAR 1

BLUETOOTH

- DAB+ car radio adapter with DLS (Dynamic Label Segment)
- 2.3" LCD display
- Wireless transmission to the car stereo system via FM transmitter or line-out output

DAB+

- Bluetooth 5.0 for hands-free system and music reception from smartphone
- Automatic search of available DAB+ stations
- Automatic switch from music playback to hands-free mode when a call comes in
- Up to 60 favourite stations can be set
- MicroSD card slot (max. 64 GB)
- Supported music formats MP 3/WMA
- 11 languages selectable
- Active DAB+ foil antenna for best possible reception

#### • DAB+ car radio adapter with DLS (Dynamic Label Segment):

MICRO-SD

Enjoy first-class DAB radio reception, Bluetooth streaming and dynamic DLS text information on stations and tracks in your car. The TOP CAR 1 adapter makes it easy to upgrade your audio system in your car, van or lorry - without having to replace it.

#### Crystal clear digital sound:

Experience high-quality digital DAB sound with the TOP CAR 1 and select your favourite radio stations from a station list (up to 60 favourite stations). Thanks to DAB+, the adapter offers better sound quality than conventional FM radio.