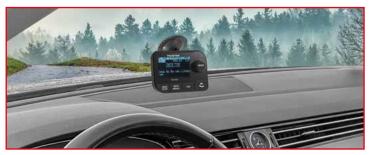

#### Simple installation:

The TOP CAR 1 is easy to install yourself. Simply attach it to the windscreen using the suction cup and lay the connection cable for the power supply neatly using the enclosed self-adhesive cable clips.

### Easy mounting on the windscreen

Item no.: 5100001 Status: 06/2025