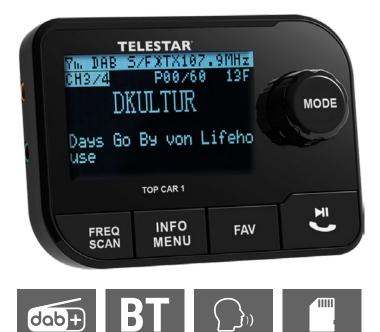

#### • DAB+ car radio adapter with DLS (Dynamic Label Segment):

MICRO-SD

Enjoy first-class DAB radio reception, Bluetooth streaming and dynamic DLS text information on stations and tracks in your car. The TOP CAR 1 adapter makes it easy to upgrade your audio system in your car, van or lorry - without having to replace it.

#### Crystal clear digital sound:

Experience high-quality digital DAB sound with the TOP CAR 1 and select your favourite radio stations from a station list (up to 60 favourite stations). Thanks to DAB+, the adapter offers better sound quality than conventional FM radio.