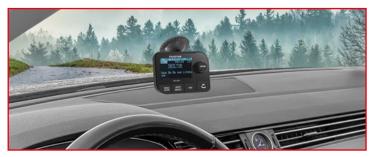

#### Simple installation:

The TOP CAR 1 is easy to install yourself. Simply attach it to the windscreen using the suction cup and lay the connection cable for the power supply neatly using the enclosed self-adhesive cable clips.

# Easy mounting on the windscreen

Item no.: 5100001 Status: 06/2025